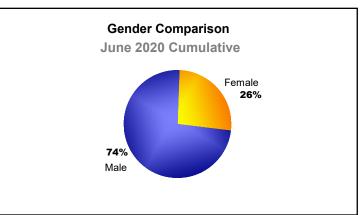

| 1,045                       | -304                     |
| 2018-2019 | 3            | 15               | -12                    | 513            | 86                 | 44                   | 41                  | 684                      | 968                         | -284                     |
| 2019-2020 | 1            | 5                | -4                     | 421            | 25                 | 12                   | 24                  | 482                      | 803                         | -321                     |
| Average   | 2            | 9                | -7                     | 567            | 55                 | 35                   | 32                  | 689                      | 960                         | -271                     |









MBR0065 Page 1 of 1 9/9/2020 2:55:58AM