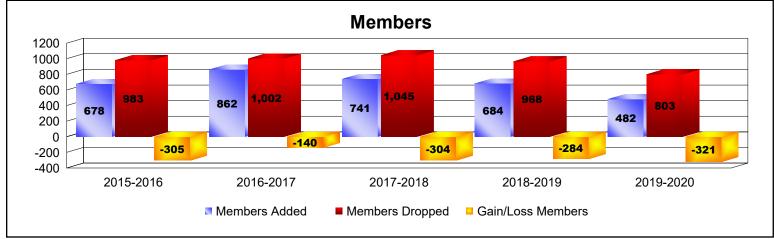

## **Multiple District 9**

| Year      | New<br>Clubs | Dropped<br>Clubs | Gain/<br>Loss<br>Clubs | New<br>Members | Charter<br>Members | Reinstate<br>Members | Transfer<br>Members | Total<br>Member<br>Added | Total<br>Members<br>Dropped | Gain/<br>Loss<br>Members |
|-----------|--------------|------------------|------------------------|----------------|--------------------|----------------------|---------------------|--------------------------|-----------------------------|--------------------------|
| 2015-2016 | 1            | 8                | -7                     | 584            | 34                 | 28                   | 32                  | 678                      | 983                         | -305                     |
| 2016-2017 | 2            | 7                | -5                     | 721            | 71                 | 31                   | 39                  | 862                      | 1,002                       | -140                     |
| 2017-2018 | 2            | 9                | -7                     | 597            | 60                 | 60                   | 24                  | 741                      | 1,045                       | -304                     |
| 2018-2019 | 3            | 15               | -12                    | 513            | 86                 | 44                   | 41                  | 684                      | 968                         | -284                     |
| 2019-2020 | 1            | 5                | -4                     | 421            | 25                 | 12                   | 24                  | 482                      | 803                         | -321                     |
| Average   | 2            | 9                | -7                     | 567            | 55                 | 35                   | 32                  | 689                      | 960                         | -271                     |