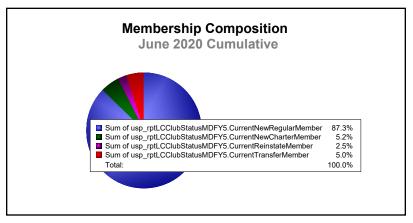

| 1,045                       | -304                     |
| 2018-2019 | 3            | 15               | -12                    | 513            | 86                 | 44                   | 41                  | 684                      | 968                         | -284                     |
| 2019-2020 | 1            | 5                | -4                     | 421            | 25                 | 12                   | 24                  | 482                      | 803                         | -321                     |
| Average   | 2            | 9                | -7                     | 567            | 55                 | 35                   | 32                  | 689                      | 960                         | -271                     |









MBR0065 Page 1 of 1 9/9/2020 2:55:58AM