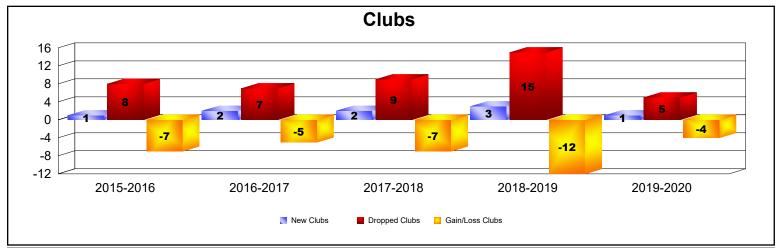

## **Multiple District 9**

| Year      | New<br>Clubs | Dropped<br>Clubs | Gain/<br>Loss<br>Clubs | New<br>Members | Charter<br>Members | Reinstate<br>Members | Transfer<br>Members | Total<br>Member<br>Added | Total<br>Members<br>Dropped | Gain/<br>Loss<br>Members |
|-----------|--------------|------------------|------------------------|----------------|--------------------|----------------------|---------------------|--------------------------|-----------------------------|--------------------------|
| 2015-2016 | 1            | 8                | -7                     | 584            | 34                 | 28                   | 32                  | 678                      | 983                         | -305                     |
| 2016-2017 | 2            | 7                | -5                     | 721            | 71                 | 31                   | 39                  | 862                      | 1,002                       | -140                     |
| 2017-2018 | 2            | 9                | -7                     | 597            | 60                 | 60                   | 24                  | 741                      | 1,045                       | -304                     |
| 2018-2019 | 3            | 15               | -12                    | 513            | 86                 | 44                   | 41                  | 684                      | 968                         | -284                     |
| 2019-2020 | 1            | 5                | -4                     | 421            | 25                 | 12                   | 24                  | 482                      | 803                         | -321                     |
| Average   | 2            | 9                | -7                     | 567            | 55                 | 35                   | 32                  | 689                      | 960                         | -271                     |